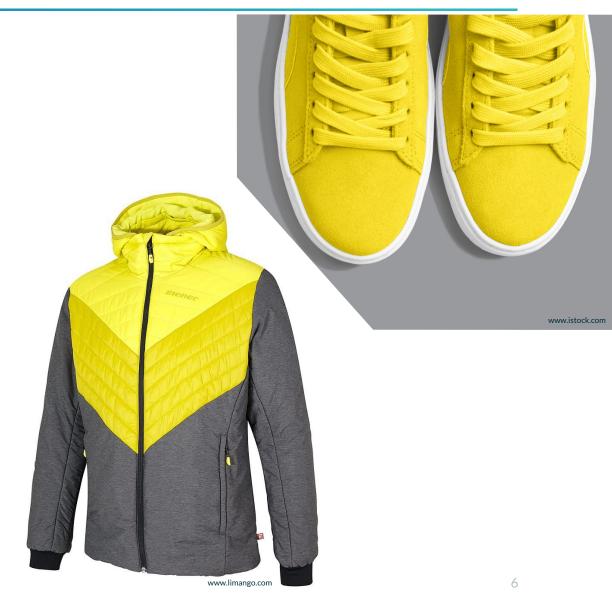

#### **Apparel and Fashion Accessories**

Intense HONEY BEE accentuated by a touch of SILGO DANCE conveys an impression of sunshine and strength.

Timeless SILGO DANCE provides a great bouncing off point for HONEY BEE which adds brightness to fashion accessories, footwear, handbags or other fashion items.

With its energetic vibe, the combination of SILGO DANCE and HONEY BEE is a great pairing for activewear. Its high visibility has additional appeal for outerwear.