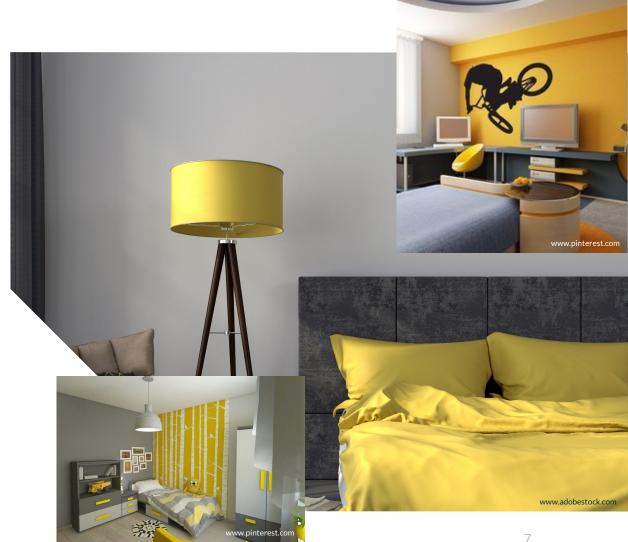

#### Home Decor

- Yellow and grey are a great combination for creating the right atmosphere in any room at home or in offices, adding a dose of sunshine and positivity.
- Used side by side, HONEY BEE and SILGO DANCE give table linen, bedding, soft furnishings and home accessories from pillows to tables vitality and energy.
- Front doors in this bright yellow provide a warm welcome when framed by exterior finishes in the solid and dependable SILGO DANCE.