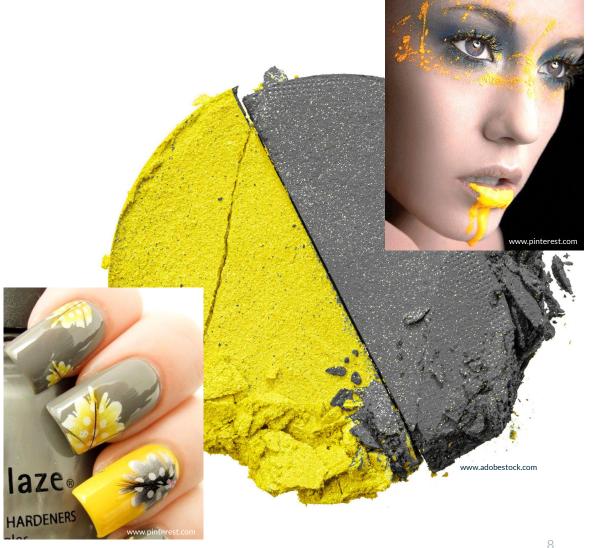

### SILGO DANCE AND HONEY BEE

Beauty

SILGO DANCE and HONEY BEE offer a mix of warm and cool tones for hair or nails and make a dramatic statement. Highlight golden-yellow sparkles and shimmers are paired with intense light gray tones in eye make-up.