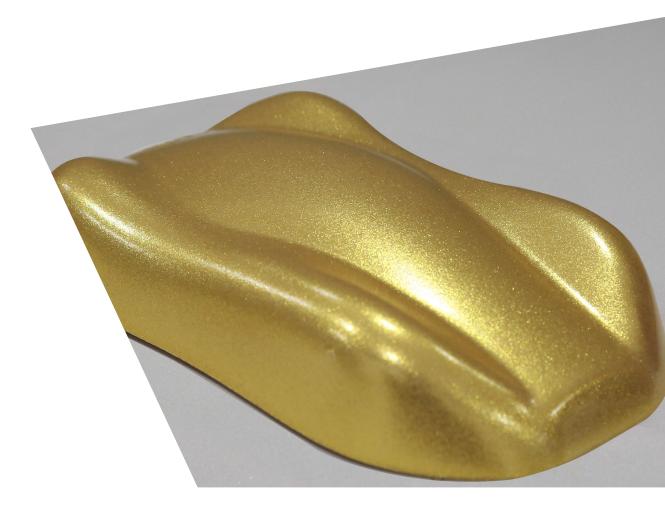

## **Optical Features**

- Clean and brilliant green-gold body color
- Vivid sparkle
- Superb green-gold color reflection
- Highly transparent
- Low influence on the background color

## **Technical Properties**

- Based on synthetic mica
- Multilayer technology
- Combined coating with  $TiO_{2,}$   $Fe_2O_3$  and  $SnO_2$
- Particle size: 60 350 μm
- Greenish gold
- Suitable for all common effect pigment applications

## **Special Product Features**

- Coarse glittering based on synthetic mica
- Neutral base color provided by the substrate
- Low concentrations already achieve stunning effects
- Intense greenish-golden glitz and glamour