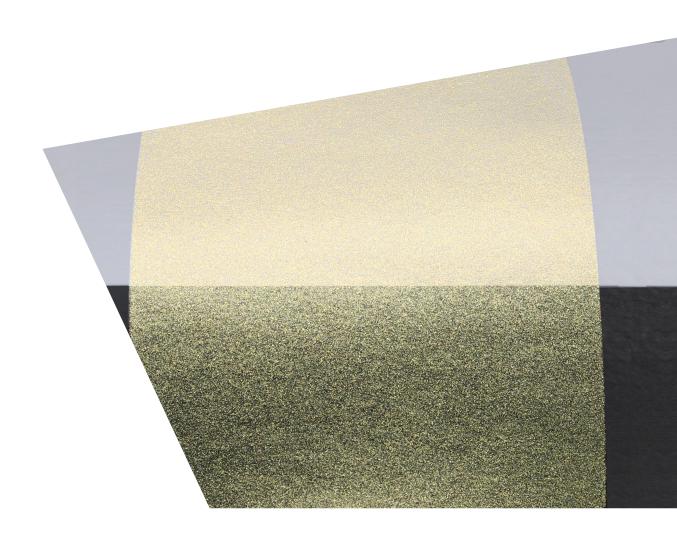

## **Optical Features**

- Clean and brilliant green-gold body color
- Vivid sparkle
- Superb green-gold color reflection
- Highly transparent
- Low influence on the background color

## **Technical Properties**

- Based on synthetic mica
- Multilayer technology
- Combined coating with  $TiO_{2,}$   $Fe_2O_3$  and  $SnO_2$
- Particle size: 60 350 μm
- Greenish gold
- Suitable for all common effect pigment applications

## **Special Product Features**

- Coarse glittering based on synthetic mica
- Neutral base color provided by the substrate
- Low concentrations already achieve stunning effects
- Intense greenish-golden glitz and glamour