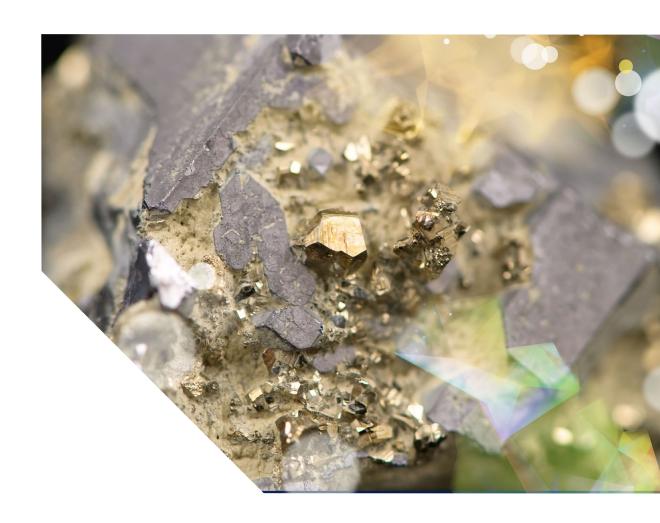

## **Optical Features**

- Clean and brilliant green-gold body color
- Vivid sparkle
- Superb green-gold color reflection
- Highly transparent
- Low influence on the background color

## **Technical Properties**

- Based on synthetic mica
- Multilayer technology
- Combined coating with  $TiO_{2,}$   $Fe_2O_3$  and  $SnO_2$
- Particle size: 60 350 μm
- Greenish gold
- Suitable for all common effect pigment applications

## **Special Product Features**

- Coarse glittering based on synthetic mica
- Neutral base color provided by the substrate
- Low concentrations already achieve stunning effects
- Intense greenish-golden glitz and glamour