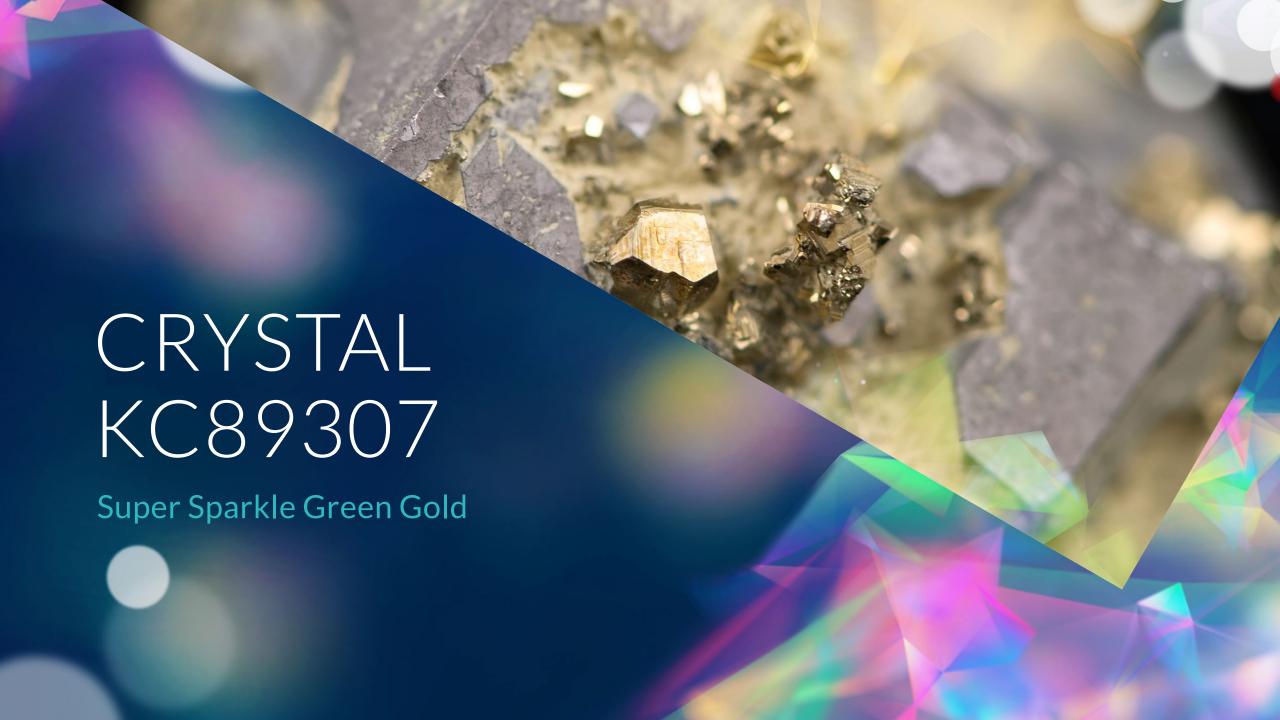

## **Optical Features**

- Clean and brilliant green-gold body color
- Vivid sparkle
- Superb green-gold color reflection
- Highly transparent
- Low influence on the background color

## **Special Product Features**

- Coarse glittering based on synthetic mica
- Neutral base color provided by the substrate
- Low concentrations already achieve stunning effects
- Intense greenish-golden glitz and glamour