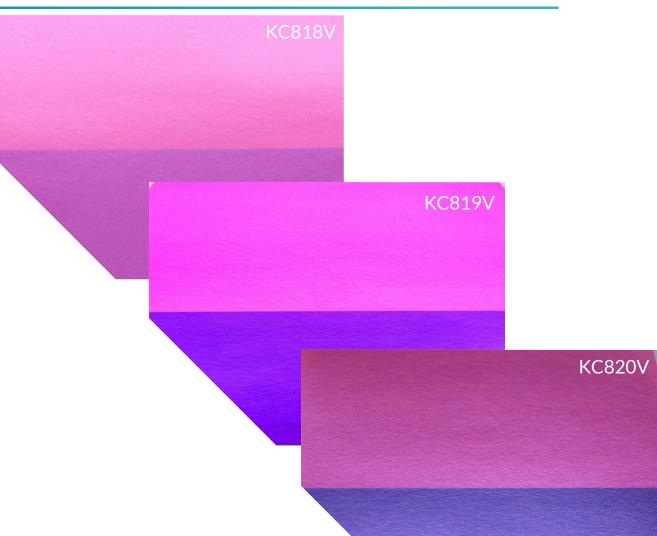

### **Technical Properties**

- Based on synthetic mica
- Multilayer technology
- Combined coating with  $TiO_2$ ,  $Fe_2O_3$  and  $SnO_2$
- Particle size: 10 45 μm
- Intensive purple tones ranging from rose red to blue shades
- Suitable for all common effect pigment applications