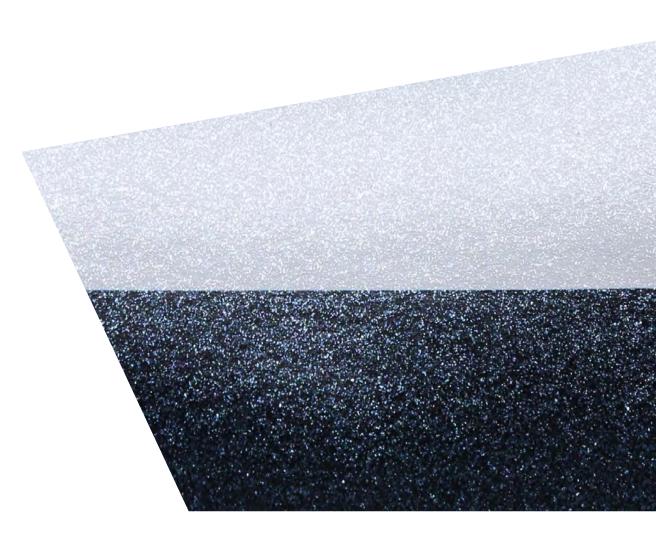

### **Optical Features**

- Eye-catching, coarse glitter
- Extraordinary sparkle
- Pure white reflection highlights
- Completely transparent
- Very low influence on the background color

### **Technical Properties**

- Based on borosilicate
- Multilayer technology
- Combined coating with TiO<sub>2</sub> and SnO<sub>2</sub>
- Particle size: 100 700 μm
- Silverwhite
- High mechanical stability
- Suitable for all common applications for effect pigments