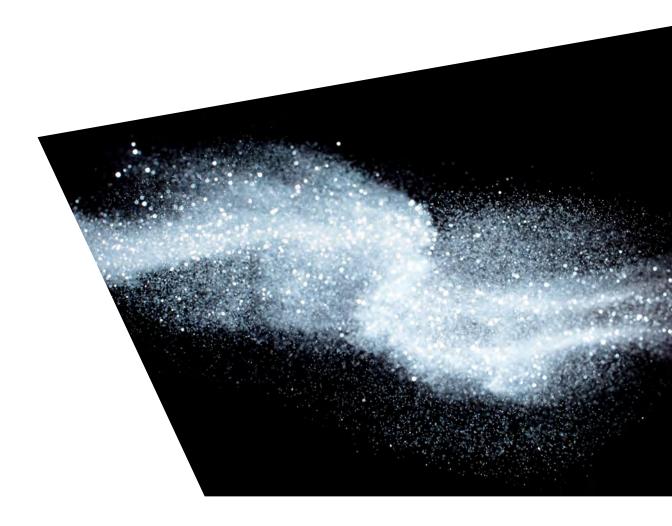

### **Optical Features**

- Eye-catching, coarse glitter
- Extraordinary sparkle
- Pure white reflection highlights
- Completely transparent
- Very low influence on the background color

### **Technical Properties**

- Based on borosilicate
- Multilayer technology
- Combined coating with TiO<sub>2</sub> and SnO<sub>2</sub>
- Particle size: 100 700 μm
- Silverwhite
- High mechanical stability
- Suitable for all common applications for effect pigments