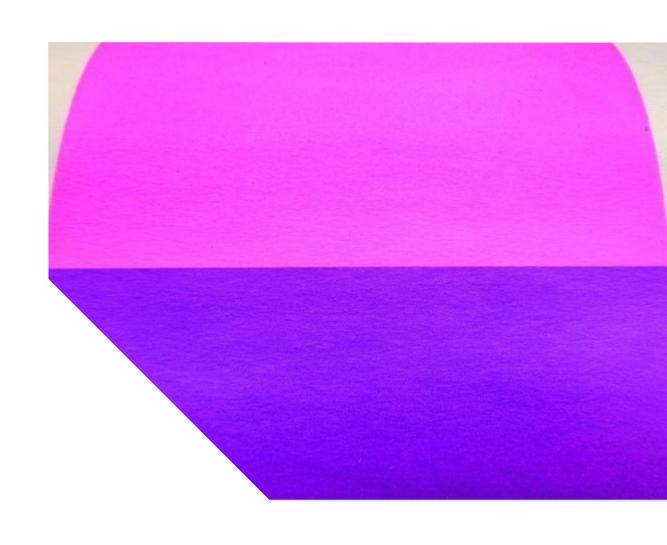

## **Optical Features**

- Intense and pure purple fuchsia body color
- High brilliance and gloss
- Exceptional reflectivity
- Enhanced hiding power
- Extensive styling potential

## **Technical Properties**

- Based on synthetic mica
- Multilayer technology
- Combined coating with  $TiO_2$ ,  $Fe_2 O_3$  and  $SnO_2$
- Particle size: 10 45 μm
- Intensive fuchisa pink tone
- Suitable for all common applications with effect pigments